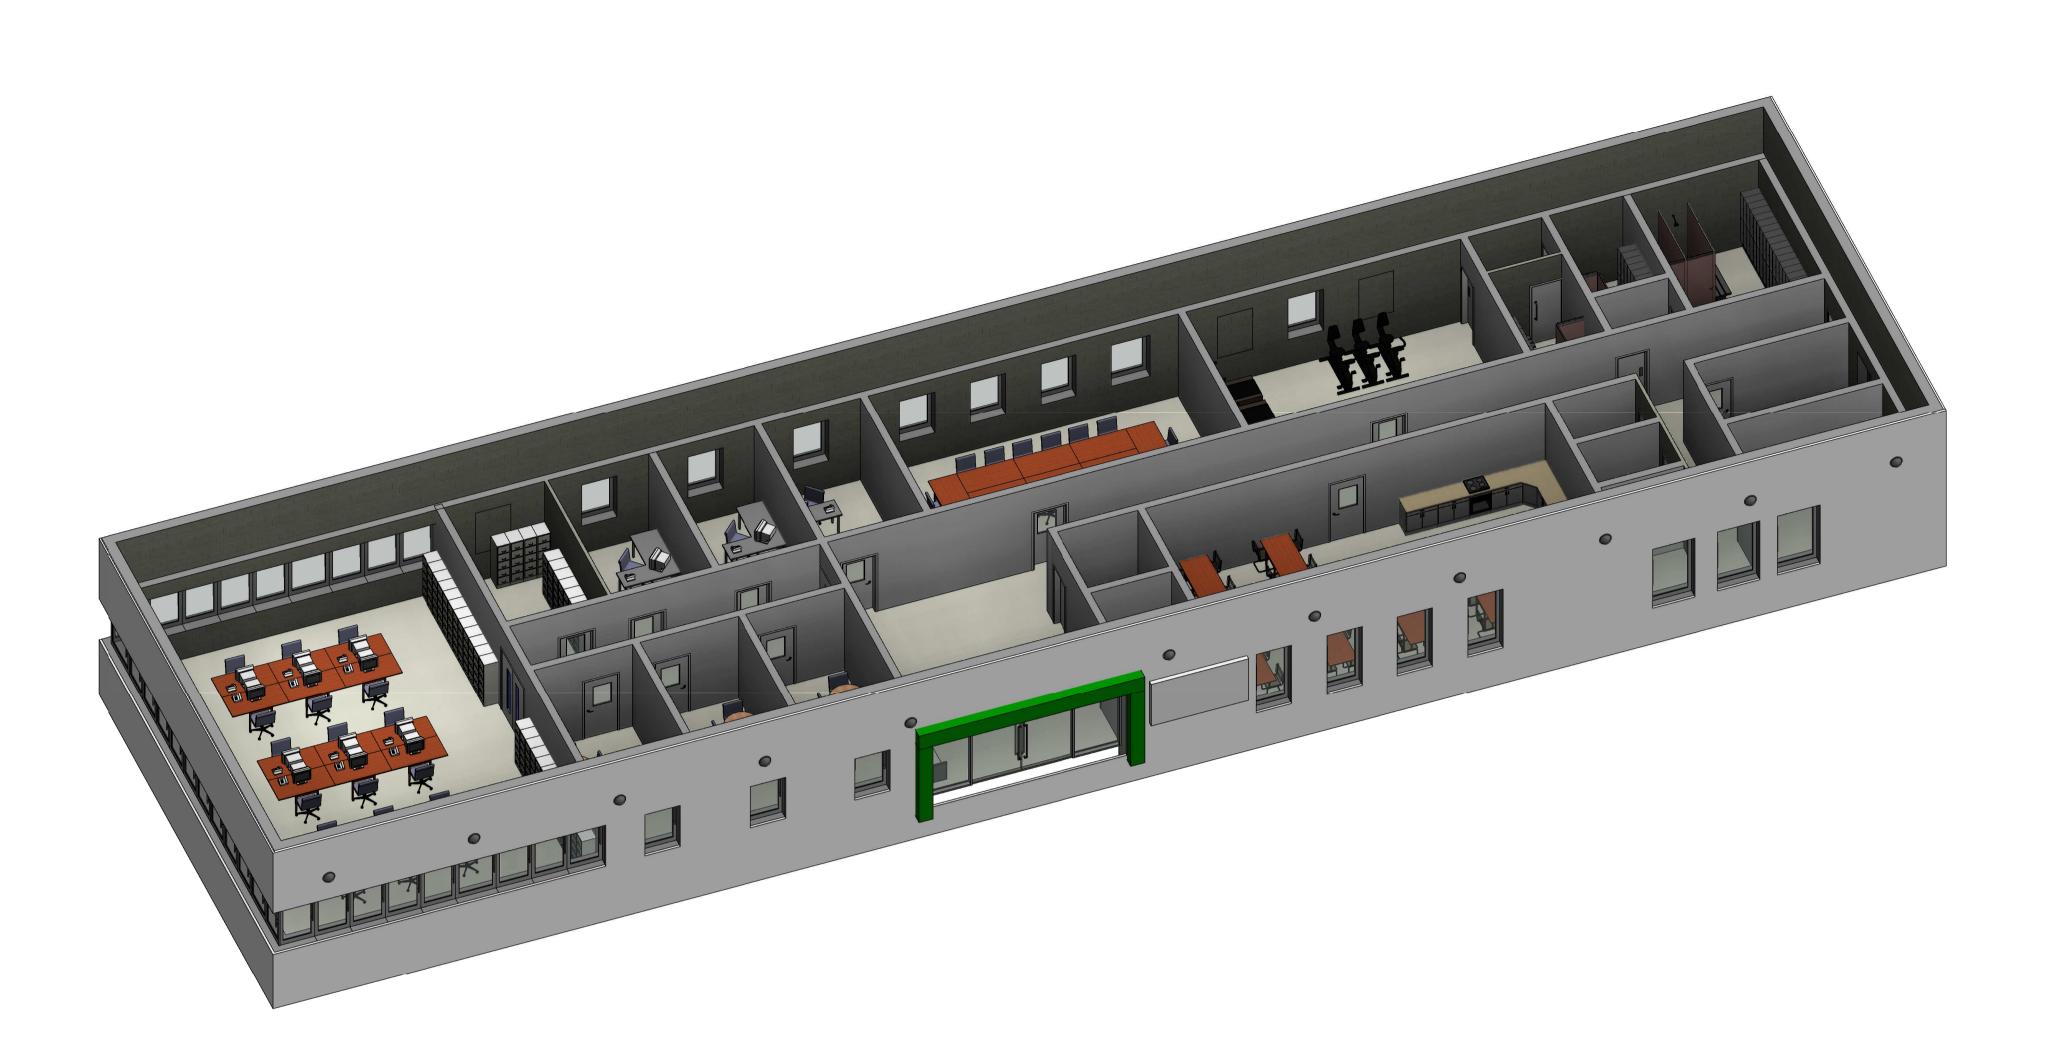

## 3DOVERMEWOF PROPOSED



PROPOSED PERSPECTIVE 1



PROPOSED PERSPECTIVE 2

## NOTES

- 1 FOR STANDARD NOTES REFER TO DRAWING No. 29043/CD/000
- 2 THIS DRAWING SHALL BE READ IN CONJUNCTION WITH ALL RELEVANT ARCHITECTURAL, SERVICES AND M.E.A. DRAWINGS
- 3 ALL DIMENSIONS ARE IN MILLIMETRES UNLESS OTHERWISE NOTED. LEVELS ARE STRUCTURAL LEVELS IN METRES TO ORDNANCE DATUM. THIS DRAWING MUST NOT BE SCALED.

 C
 ISSUED FOR PLANNING
 AD
 NK
 14/05/26

 B
 ISSUED FOR COMMENT
 RN
 NK
 22/11/15

 A
 ISSUED FOR TENDER
 RN
 NK
 30/09/15

 REV.
 DESCRIPTION.
 BY.
 APPR.
 DATE.

McElroy Associates

ENGINEERS TO INDUSTRY
72 Haddington Road, Ballsbridge, D¥el: 660 9000 Fax: 660 9009 EMail: info@mea.ie Web: www.mea.ie

CLIENT.

INDAVER

PROJECT.

SITE SUSTAINABILITY PROJECT

TITLE

PROPOSED OFFICE REBUIL