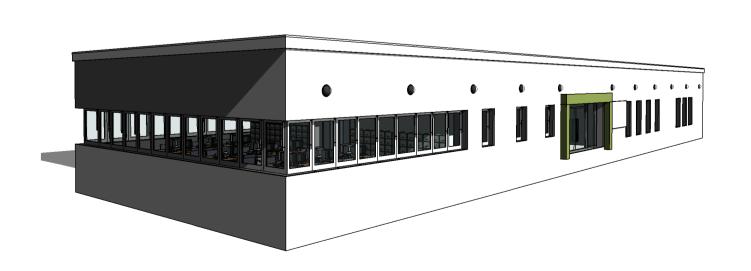

## 3DOVERMEWOF PROPOSED



PROPOSED PERSPECTIVE 1



PROPOSED PERSPECTIVE 2

## NOTES

- 1 FOR STANDARD NOTES REFER TO DRAWING No. 29043/CD/000
- 2 THIS DRAWING SHALL BE READ IN CONJUNCTION WITH ALL RELEVANT ARCHITECTURAL, SERVICES AND M.E.A. DRAWINGS
- 3 ALL DIMENSIONS ARE IN MILLIMETRES UNLESS OTHERWISE NOTED. LEVELS ARE STRUCTURAL LEVELS IN METRES TO ORDNANCE DATUM. THIS DRAWING MUST NOT BE SCALED.

 C
 ISSUED FOR PLANNING
 AD
 NK
 14/05/26

 B
 ISSUED FOR COMMENT
 RN
 NK
 22/11/15

 A
 ISSUED FOR TENDER
 RN
 NK
 30/09/15

 REV.
 DESCRIPTION.
 BY.
 APPR.
 DATE.

McElroy Associates

ENGINEERS TO INDUSTRY
72 Haddington Road, Ballsbridge, D¥el: 660 9000 Fax: 660 9009 EMail: info@mea.ie Web: www.mea.ie

CLIENT.

INDAVER

PROJECT.

SITE SUSTAINABILITY PROJECT

TITLE

PROPOSED OFFICE REBUILD-3D VIEWS

| DRG.No.   | 2