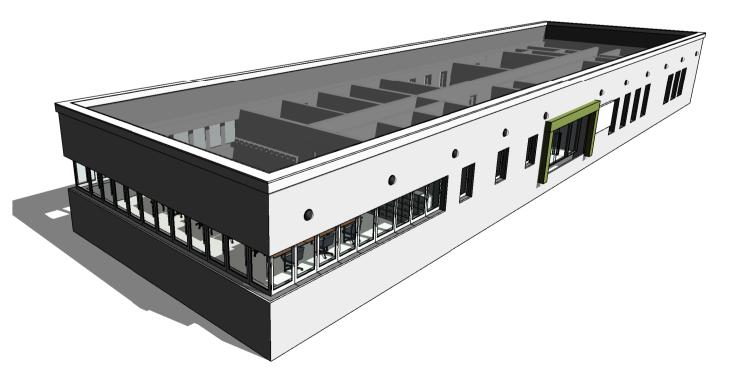

## 3DOVERMEWOF PROPOSED



PROPOSED PERSPECTIVE 1



PROPOSED PERSPECTIVE 2

## NOTES

- 1 FOR STANDARD NOTES REFER TO DRAWING No. 29043/CD/000
- 2 THIS DRAWING SHALL BE READ IN CONJUNCTION WITH ALL RELEVANT ARCHITECTURAL, SERVICES AND M.E.A. DRAWINGS
- 3 ALL DIMENSIONS ARE IN MILLIMETRES UNLESS OTHERWISE NOTED. LEVELS ARE STRUCTURAL LEVELS IN METRES TO ORDNANCE DATUM. THIS DRAWING MUST NOT BE SCALED.

 C
 ISSUED FOR PLANNING
 AD
 NK
 14/05/26

 B
 ISSUED FOR COMMENT
 RN
 NK
 22/11/15

 A
 ISSUED FOR TENDER
 RN
 NK
 30/09/15

 REV.
 DESCRIPTION.
 BY.
 APPR.
 DATE.

McElroy Associates

ENGINEERS TO INDUSTRY
72 Haddington Road, Ballsbridge, D¥el: 660 9000 Fax: 660 9009 EMail: info@mea.ie Web: www.mea.ie

CLIENT.

INDAVER

PROJECT.

SITE SUSTAINABILITY PROJECT

TITLE

PROPOSED OFFICE REBUILD-3D VIEWS

| DRG.No.   | 29043-CD-705 |        | REV